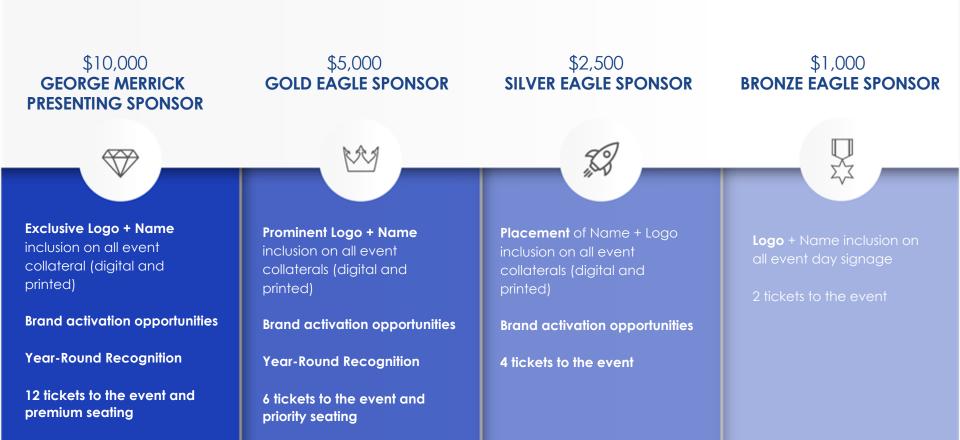

### Celebrating 100 years of EXCELLENCE

\$10,000 GEORGE MERRICK PRESENTING SPONSOR (Only one available)

#### INCLUDES

Exclusive placement of name + logo on step and repeat at entrance of event
Exclusive Logo + Name inclusion on all event collaterals (digital and printed)
Pre-Event: Media coverage including name + logo placement on press release + advertisements
Event: Premium Logo on all digital & printed placement on all event collaterals +
Table for 12 + Verbal acknowledgment during program + opportunity to welcome guests
Brand activation opportunities

#### Year-Round Benefits:

-Recognition as a supporting member of Coral Gables Preparatory Academy -Logo recognition on all post-event communications.

#### **\$5,000 GOLD EAGLE SPONSOR** (Ten available)

#### GOLD EAGLE SPONSOR | \$5,000

Exclusive placement of name + logo on step and repeat
Prominent Logo + Name inclusion on all event collaterals (digital and printed)
Pre-Event: Media coverage including name + logo placement on press release + advertisements.
Event: Premium Logo on all digital & printed placement on all event collaterals + 6 tickets + Verbal acknowledgment during program + opportunity to welcome guests
Brand activation opportunities

#### Year-Round Benefits:

-Recognition as a supporting member of Coral Gables Preparatory Academy -Logo recognition on all port event communications.

|    |    | / | - | 7 |
|----|----|---|---|---|
| 4  | 7  | 0 | ) | / |
| 2  | 2  | / | ٢ |   |
| 1. | \$ | ٦ | , |   |

**\$2,500 SILVER EAGLE SPONSOR** (Ten available)

#### SILVER EAGLE SPONSOR | \$5,000

Placement of Name + Logo

Pre-event coverage includes placement of name + logo inclusion on all event collaterals (digital and printed)

**Event:** Logo on all digital & printed event collaterals + **4 event tickets** + Verbal acknowledgment during program

## **\$1,000 BRONZE EAGLE SPONSOR** (Unlimited)

#### BRONZE EAGLE SPONSOR | \$1,000

Logo + Name inclusion on all event day signage

Pre-event coverage includes placement of name + logo inclusion on all event collaterals (digital and printed)

Event: Verbal acknowledgment during program + 2 event tickets