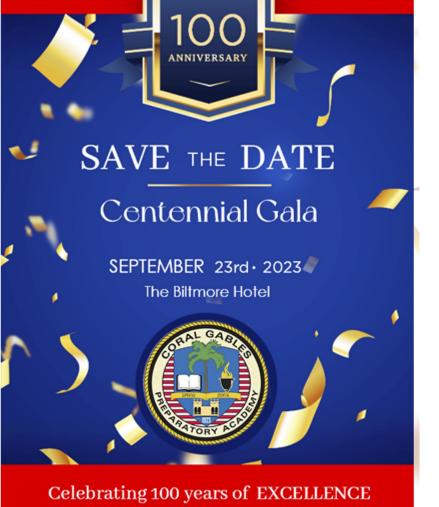

#### CORAL GABLES PREPARATORY ACADEMY CENTENNIAL GALA

Coral Gables Preparatory Academy's Centennial Gala will celebrate the school's 100-year history of educational excellence. This not-to-be-missed milestone fundraising event will bring together parents, teachers, alumni, and community members for an evening of celebration, with dinner, drinks, and dancing.

| WHEN?  | September 23, 2023   7 p.m.                                           |
|--------|-----------------------------------------------------------------------|
| WHERE? | The Biltmore Hotel<br>1200 Anastasia Avenue<br>Coral Gables, FL 33134 |
| WHY?   | Celebrating 100 Years of Excellence                                   |